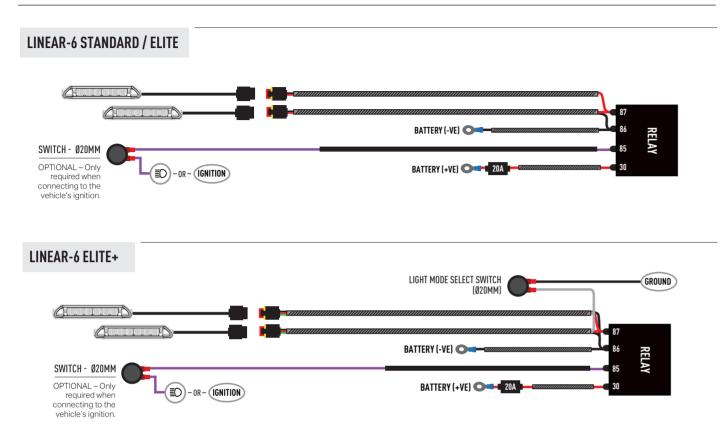

#### Additionally - Kit Includes:

- 2x Linear-6 LED Lights
- 1x Two-Lamp Wiring Kit