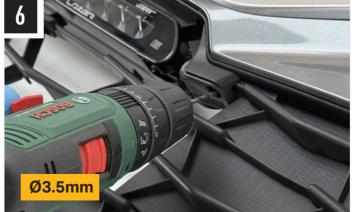

## **INSTALLATION PROCESS** - Install should be completed with the grille left on the vehicle.

Please use a thread seal compound (i.e. Loctite 222) to protect the lamp fastener from binding over time.

Please see our T&C's for more information.