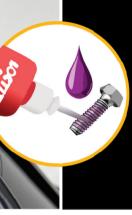

## **INSTALLATION PROCESS** - Install should be completed with the grille left on the vehicle.

Please use a thread seal compound (i.e. Loctite 222) to protect the lamp fastener from binding over time.

Please see our T&C's for more information.