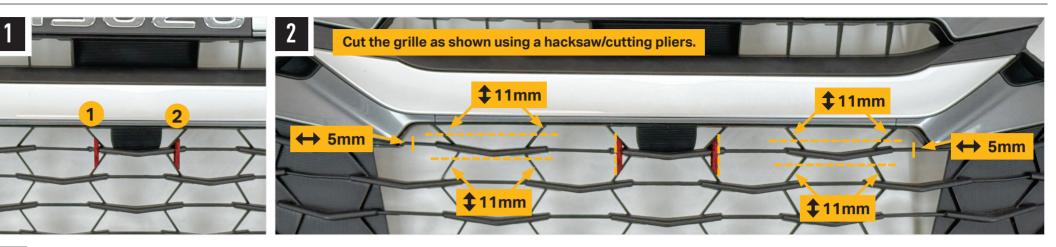

## **INSTALLATION PROCESS** - Install should be completed with the grille left on the vehicle.

Please use a thread seal compound (i.e. Loctite 222) to protect the lamp fastener from binding over time.

Please see our T&C's for more information.