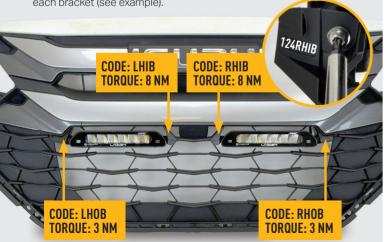

## **TORQUE VALUES**

The code is written on the inside of each bracket (see example).