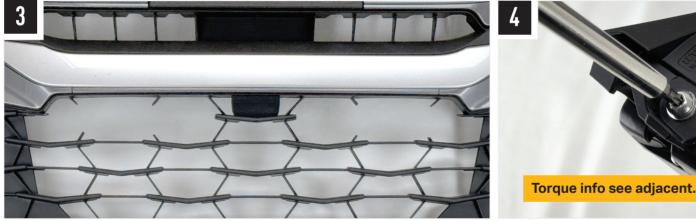

## **INSTALLATION PROCESS** - Install should be completed with the grille left on the vehicle.

Please use a thread seal compound (i.e. Loctite 222) to protect the lamp fastener from binding over time.

Please see our T&C's for more information.