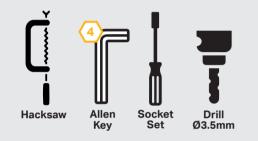

## **ELECTRICAL CONNECTION**





HIGH PERFORMANCE LIGHTING WWW.LAZERLAMPS.COM

We appreciate your purchase of a Lazer Lamps product, and value your feedback. If you would like to leave feedback on your Lazer experience, please head to the relevant product page on our website www.lazerlamps.com.

> T +44 (0) 1992 677374 E sales@lazerlamps.com

Lazer Lamps Ltd, Calder House, Central Road Harlow, Essex, CM20 2ST, UK





# ISUZU D-MAX (2025+) GRILLE KIT

## **FITTING INSTRUCTIONS**



## WHAT'S INCLUDED

- 4x Grille Mounting Brackets
- 2x Cutting Guides
- Anti-Theft Fasteners & Key
- Fitting Instructions

#### Additionally - Kit Includes:

- 2x Linear-6 LED Lights
- 1x Two-Lamp Wiring Kit

## **TOOLS REQUIRED**



## **TORQUE VALUES**

The code is written on the inside of each bracket (see example).



## **INSTALLATION PROCESS** - Install should be completed with the grille left on the vehicle.













Please use a thread seal compound (i.e. Loctite 222) to protect the lamp fastener from binding over time.

Please see our T&C's for more information.