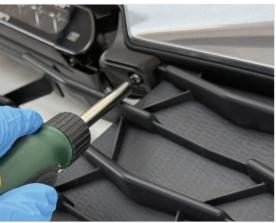

## **INSTALLATION PROCESS** - Install should be completed with the grille left on the vehicle.

Please use a thread seal compound (i.e. Loctite 222) to protect the lamp fastener from binding over time.

Please see our T&C's for more information.