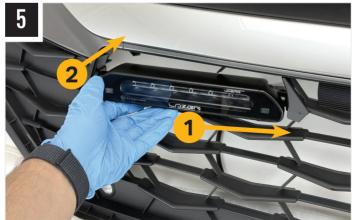

## **INSTALLATION PROCESS** - Install should be completed with the grille left on the vehicle.

Please use a thread seal compound (i.e. Loctite 222) to protect the lamp fastener from binding over time.

Please see our T&C's for more information.